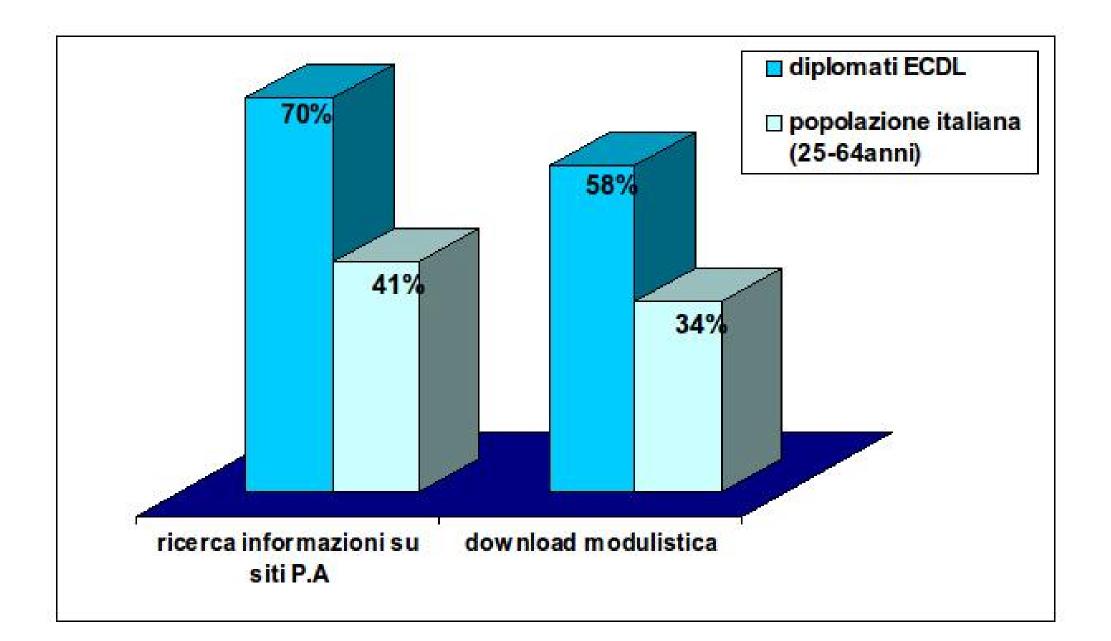

Italy has made visible progress in recent years in

### User skills

- Unfortunately, skills are still an issue
- Lack of (self-)confidence still prevents most consumers from using e-commerce
- Researches by AICA and SDA Bocconi on the "cost of IT ignorance":