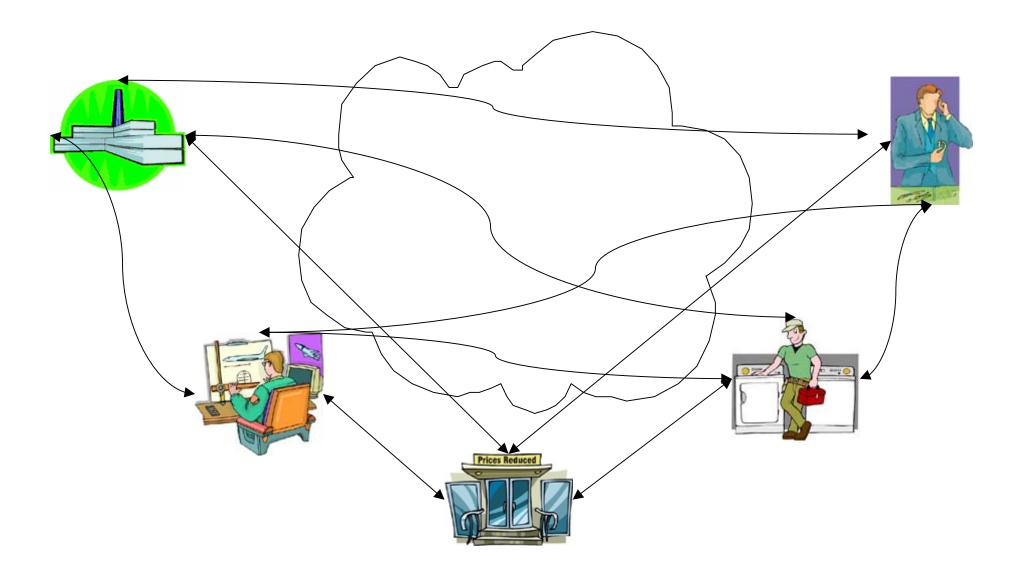

| 247.32 | 373.32        | 693.32             |  |  |  |
| Milano, Linate<br>07:00  | Roma, Fiumicino<br>08:10             | 35.351                     | EUR                     | EUR    | - EUR         | EUR                |  |  |  |
| Roma, Fiumicino<br>09:20 | Trieste, R.Dei<br>Legionari<br>10:35 | 3h 35' MIGLIOR<br>Dettagli | 170.32                  | 247.32 | 373.32        | 693.32             |  |  |  |
| Milano, Linate<br>07:15  | Roma, Fiumicino<br>08:25             | 21.201                     | EUR                     | EUR    | _ EUR         | EUR                |  |  |  |
| Poma Eiumicino           | Triocto B Doi                        | 3h 20' MIGLIOR             | O LOR                   | LUR    | LOK           | LUK                |  |  |  |





The "supply mesh"



# AICA The cost of ICT incompetence

- There's a larger visibility on the whole supply chain (e.g. you can know a car better than the dealer even before seeing it)
- Customers need to know what to ask for free (information) and what to pay for (real service)
- Companies need to have in-house technical competences even when they outsource
- AICA and Bocconi are studying the cost of lacking competences along the ICT supply